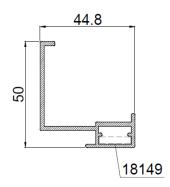

Concealed fixing. Horizontal profiles.

4646 Start-up profile.

H4647 Intermediate/coronation profile.

Detail of the edges of the site plate.

Vertical section.