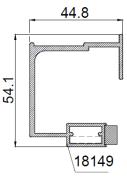

Concealed fixing. Horizontal profiles.

4646 Start-up profile.

H4647 Intermediate/coronation profile.

Detail of the edges of the site plate.

Vertical section.