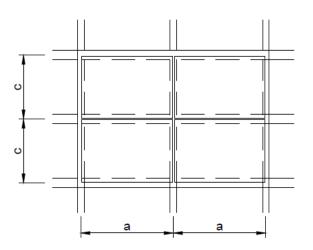

## Recommended maximum height of site plate

| Site plate space (mm)  | 8   | 10  | 13  |
|------------------------|-----|-----|-----|
| Site plate height (mm) | 600 | 750 | 900 |

The maximum distance indicated in the table has been defined considering a maximum wind load of 600N/m2 and a deflection of L/200.