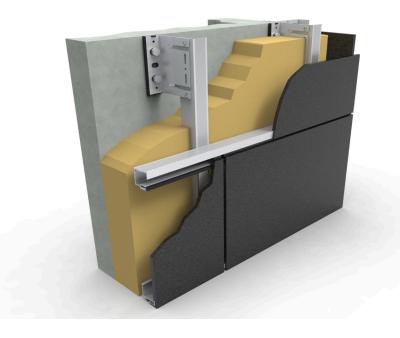

## Ventilated facade system

TS-300

- Concealed fixing with horizontal profile and machined edges on aluminium substructure.
- The TS-300 fixing method is particularly suitable for the enclosure of large facade areas with horizontal modulations.

Concealed fixing. Horizontal profiles.

4646 Start-up profile.

H4647 Intermediate/coronation profile.

Detail of the edges of the site plate.

Vertical section.