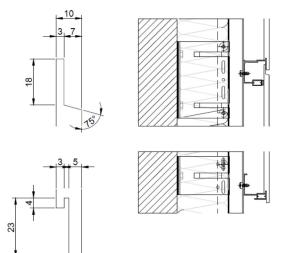

Concealed fixing. Horizontal profiles.

4646 Start-up profile.

H4647 Intermediate/coronation profile.

Detail of the edges of the site plate.

Vertical section.