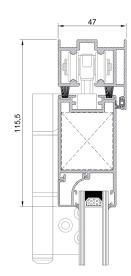

Multifunctional system

- The XM-40 folding series has a multitude of hardware and profiles to easily adapt to the user's needs..
- Like the other solutions, the XM-40 folding series offers the possibility of closing with movable, fixed or glass louvres..
- It offers security in a room as well as protection against solar radiation.

## Opening types according to hardware

Casement, sliding, folding

| Options of fitting inside the frame/sash |                                        |
|------------------------------------------|----------------------------------------|
| Opaque object                            | Fixed louvers<br>movable (Mallorquina) |
| Transparent or translucent object        | Glass                                  |