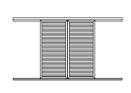

Multifunctional system

- The XM-40 folding series has a multitude of hardware and profiles to easily adapt to the user's needs..
- Like the other solutions, the XM-40 folding series offers the possibility of closing with movable, fixed or glass louvres..
- It offers security in a room as well as protection against solar radiation.

## Opening types according to hardware

Casement, sliding, folding

| Options of fitting inside the frame/sash |                                        |
|------------------------------------------|----------------------------------------|
| Opaque object                            | Fixed louvers<br>movable (Mallorquina) |
| Transparent or translucent object        | Glass                                  |









Sliding system

Casement system



Folding system