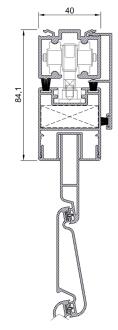

Multifunctional system

- The XM-40 folding series has a multitude of hardware and profiles to easily adapt to the user's needs..
- Like the other solutions, the XM-40 folding series offers the possibility of closing with movable, fixed or glass louvres..
- It offers security in a room as well as protection against solar radiation.