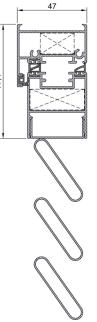

Multifunctional system

- The XM-40 folding series has a multitude of hardware and profiles to easily adapt to the user's needs..
- Like the other solutions, the XM-40 folding series offers the possibility of closing with movable, fixed or glass louvres..
- It offers security in a room as well as protection against solar radiation.

## Opening types according to hardware

Casement, sliding, folding

| Options of fitting inside the frame/sash |                                        |
|------------------------------------------|----------------------------------------|
| Opaque object                            | Fixed louvers<br>movable (Mallorquina) |
| Transparent or translucent object        | Glass                                  |









Sliding system

Casement system



Folding system