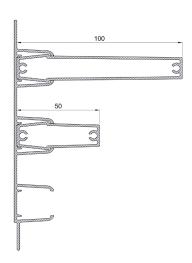

## Straight louvers

- Louvers system with straight aesthetics with direct fastening system, in 50 mm and 100 mm sizes.
- Thanks to its versatility, it can be used as an aesthetic element or as a ventilation grille.
- Suitable for installation in façades or false ceilings.