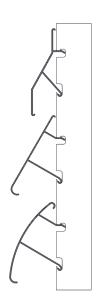

## **Clipped louvers**

- Louvers system clipped directly to the uprights in three different models.
- It is a grille that is very easy to fit, allowing both ventilation and avoiding direct visualisation.
- Suitable for concealing clotheslines, separating areas or as a ventilation grille.