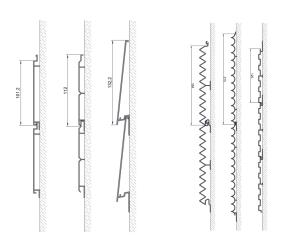

| Technical data   |         |
|------------------|---------|
| Inter-axis       | 40,8 mm |
| Ventilation area | 58 %    |

## **Panel louvers**

- System of panelled slats with different models for facade coverings and false ceilings.
- Easy to assemble thanks to its male-female system on a strip base.